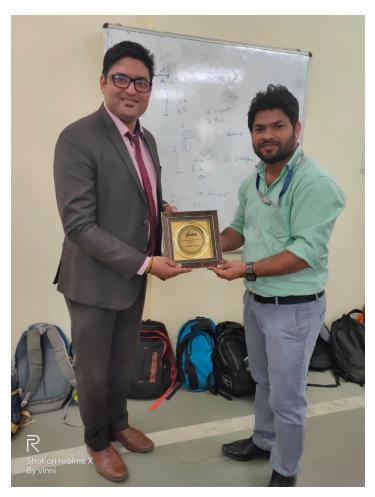

### **Event Details:**

Event Title : "Creators 3D" a workshop by NIRMAAN - Technical society

of CIVIL Engineering JEMTEC

Department: CE

Date : 23<sup>rd</sup> October 2019

Venue : CAD lab, JEMTEC Greater Noida Conducted by (Resource Person): Mr. Amit Tiwari

Designation: Manager

Company : Lelogix Design Solutions Pvt. Ltd.