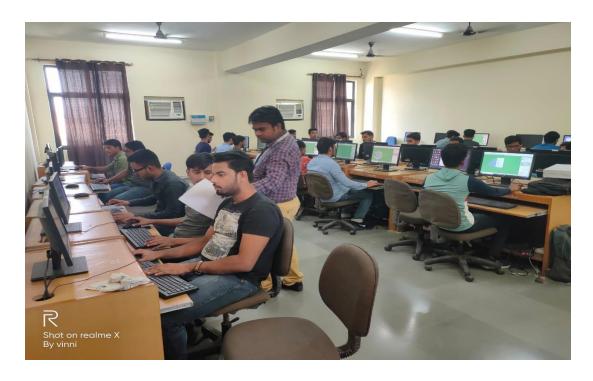

#### **Report:**

"Creators 3D" a workshop by NIRMAAN - Technical society of CIVIL Engineering JEMTEC was organized by Department of Civil Engineering on 23rd October 2019 for B.Tech Civil Engineering students. Ms. ShubhangiSaxena, Assistant Professor, Civil Engineering Department has introduced the Guest Speaker Mr. Amit Tiwari (Manager) Lelogix Design Solutions Pvt. Ltd. The Speaker started session with the brief introduction of Civil Engineering background, future opportunities and also explained the role and responsibilities of Civil Engineers in the development of society. He has given an overview of 3D softwaresbeing used in designing of civil structures over the world. He briefed about the softwares. He also discussed the limitations and advantages of civil engineering softwares and opportunities available over the world for civil students in the field of designing. He boosted the confidence of students. The session was made interactive by thought provoking questions posed by Mr. Tiwari to the student audience. The captivated way of narration of answers by speaker has created an excitement among the students. He also briefly explained about the scope of design engineers in construction industries.

At the end of session students asked many question regarding the opportunities in higher education in designing field in India and abroad, how they prepare themselves for the market, what software they should learn etc. Guest Speaker replied all the queries raised by students. The lecture was followed by workshop in CAD lab where students learned the software and a couple of tasks were assigned to them and certificates were distributed to them.