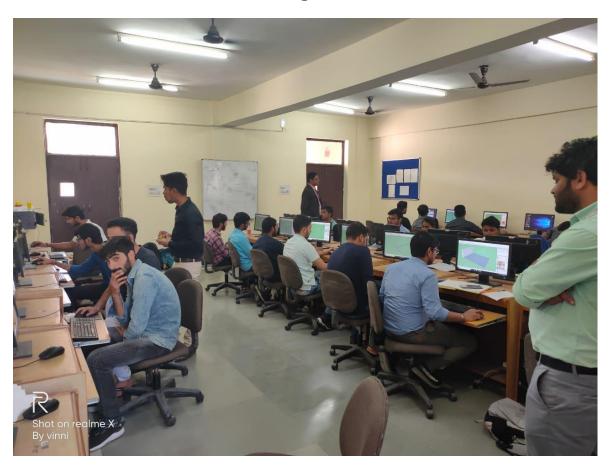

#### **Report:**

"Creators 3D" a workshop by NIRMAAN - Technical society of CIVIL Engineering JEMTEC was organized by Department of Civil Engineering on 23rd October 2019 for B.Tech Civil Engineering students. Ms. ShubhangiSaxena, Assistant Professor, Civil Engineering Department has introduced the Guest Speaker Mr. Amit Tiwari (Manager) Lelogix Design Solutions Pvt. Ltd. The Speaker started session with the brief introduction of Civil Engineering background, future opportunities and also explained the role and responsibilities of Civil Engineers in the development of society. He has given an overview of 3D softwaresbeing used in designing of civil structures over the world. He briefed about the softwares. He also discussed the limitations and advantages of civil engineering softwares and opportunities available over the world for civil students in the field of designing. He boosted the confidence of students. The session was made interactive by thought provoking questions posed by Mr. Tiwari to the student audience. The captivated way of narration of answers by speaker has created an excitement among the students. He also briefly explained about the scope of design engineers in construction industries.

At the end of session students asked many question regarding the opportunities in higher education in designing field in India and abroad, how they prepare themselves for the market, what software they should learn etc. Guest Speaker replied all the queries raised by students. The lecture was followed by workshop in CAD lab where students learned the software and a couple of tasks were assigned to them and certificates were distributed to them.